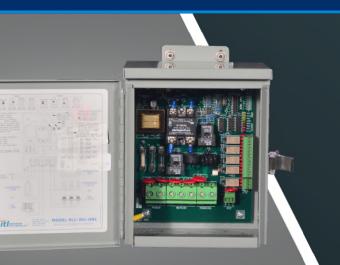

## RLC-201-UNI

Alarmed Triple Beacon Red Light Controller

## WHERE ENGINEERING MEETS PASSION.

The **RLC-201 LED / Incandescent Alarmed Red Light Controller** is a complete control solution for type A-1 Towers.

## Features

- Controls one L-864 LED or incandescent beacon and up to five L-810 LED or incandescent markers.
- Compact lockable NEMA 3R Enclosure (12 x 8.8 inches overall).
- Three pre-punched knockouts (1/2 inch - 1 inch).
- Manual mode control switch.
- Indicator lights for operating mode and flash command.
- Built-in fusing for beacon, markers, and photoelectric cell (PEC).
- Alarm relays indicate failure of lamp, flasher, marker, PEC and Power Fail.
- Mode relay indicates day or night mode operation.
- 120 VAC and 230 VAC International versions available.