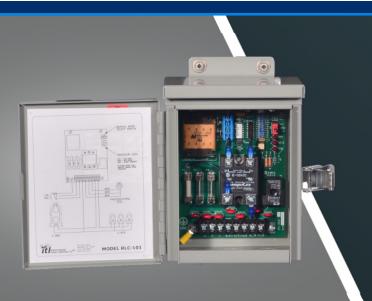

## **RLC-101**

**Un-Alarmed Single Beacon Red Light Controller** 

## WHERE ENGINEERING MEETS PASSION.

The RLC-101 Red Light Controller is capable of controlling one FAA type L-864 red LED or FAA type L-864 incandescent beacon and up to five FAA type L-810(L) red LED or FAA type L-810 incandescent markers.

The RLC-101 is a rugged, low cost, un-alarmed control solution for type A-1 towers.

## **Features**

- Controls one L-864 LED or incandescent beacon and up to five L-810 LED or incandescent markers.
- Compact lockable NEMA 3R Enclosure • (10 x 6.8 inches overall).
- Three pre-punched knockouts • (1/2 inch - 1 inch).
- Manual mode control switch. .
- Indicator lights for operating mode and flash command.
- Built-in fusing for beacon, markers, and photoelectric cell (PEC). .
- 120 VAC and 230 VAC International versions available. .